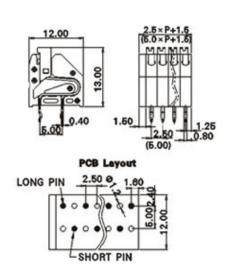

## **SPECIFICATION**

| Туре                                  | Spring - Screwless                                                    |
|---------------------------------------|-----------------------------------------------------------------------|
| Connection Method                     | Pushbutton                                                            |
| Mounting Type                         | Wave - through hole                                                   |
| Orientation                           | Long pin close to side cover                                          |
| Join                                  | End stackable                                                         |
| Pitch (mm)                            | 2.5                                                                   |
| Number of Poles                       | 20                                                                    |
| Max Wire Size (Sq mm)                 | 0.5                                                                   |
| Max Current (A)                       | 2                                                                     |
| Max Voltage (V)                       | 250                                                                   |
| Height (mm)                           | 13                                                                    |
| Standard Colour                       | Grey                                                                  |
| Width (mm)                            | 12                                                                    |
| Length (mm)                           | 51.5                                                                  |
| Solder Pin Length (mm)                | 3.3                                                                   |
| PCB Hole Diameter (mm)                | 1.2                                                                   |
| Body Material                         | PA66 V0                                                               |
| Comments                              | Pole sizes / no of ways not shown, please contact us for availability |
| Comments<br>Min Temperature Rating °C | -40                                                                   |
| Max Temperature Rating °C             | 105                                                                   |
| Max Wire Size AWG                     | 20                                                                    |