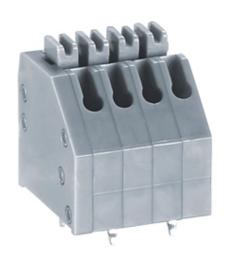

## **DESCRIPTION**

20 Pole Spring - Screwless Pushbutton Wave - through hole Long pin close to side cover 2.5mm pitch 2A 250V

Subject to technical modification without notice.
Typographical and other errors do not justify claim for damages.

## **SPECIFICATION**

| Туре                                  | Spring - Screwless                                                    |
|---------------------------------------|-----------------------------------------------------------------------|
| Connection Method                     | Pushbutton                                                            |
| Mounting Type                         | Wave - through hole                                                   |
| Orientation                           | Long pin close to side cover                                          |
| Join                                  | End stackable                                                         |
| Pitch (mm)                            | 2.5                                                                   |
| Number of Poles                       | 20                                                                    |
| Max Wire Size (Sq mm)                 | 0.5                                                                   |
| Max Current (A)                       | 2                                                                     |
| Max Voltage (V)                       | 250                                                                   |
| Height (mm)                           | 13                                                                    |
| Standard Colour                       | Grey                                                                  |
| Width (mm)                            | 12                                                                    |
| Length (mm)                           | 51.5                                                                  |
| Solder Pin Length (mm)                | 3.3                                                                   |
| PCB Hole Diameter (mm)                | 1.2                                                                   |
| Body Material                         | PA66 V0                                                               |
| Comments                              | Pole sizes / no of ways not shown, please contact us for availability |
| Comments<br>Min Temperature Rating °C | -40                                                                   |
| Max Temperature Rating °C             | 105                                                                   |
| Max Wire Size AWG                     | 20                                                                    |