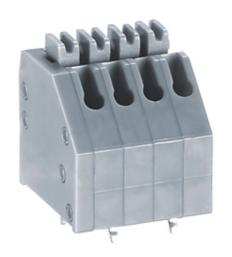

## **DESCRIPTION**

22 Pole Spring - Screwless Pushbutton Wave - through hole Long pin close to side cover 2.5mm pitch 2A 250V

Subject to technical modification without notice.

Typographical and other errors do not justify claim for damages.

## **SPECIFICATION**

| Туре                                  | Spring - Screwless                                                    |
|---------------------------------------|-----------------------------------------------------------------------|
| Connection Method                     | Pushbutton                                                            |
| Mounting Type                         | Wave - through hole                                                   |
| Orientation                           | Long pin close to side cover                                          |
| Join                                  | End stackable                                                         |
| Pitch (mm)                            | 2.5                                                                   |
| Number of Poles                       | 22                                                                    |
| Max Wire Size (Sq mm)                 | 0.5                                                                   |
| Max Current (A)                       | 2                                                                     |
| Max Voltage (V)                       | 250                                                                   |
| Height (mm)                           | 13                                                                    |
| Standard Colour                       | Grey                                                                  |
| Width (mm)                            | 12                                                                    |
| Length (mm)                           | 56.5                                                                  |
| Solder Pin Length (mm)                | 3.3                                                                   |
| PCB Hole Diameter (mm)                | 1.2                                                                   |
| Body Material                         | PA66 V0                                                               |
| Comments                              | Pole sizes / no of ways not shown, please contact us for availability |
| Comments<br>Min Temperature Rating °C | -40                                                                   |
| Max Temperature Rating °C             | 105                                                                   |
| Max Wire Size AWG                     | 20                                                                    |