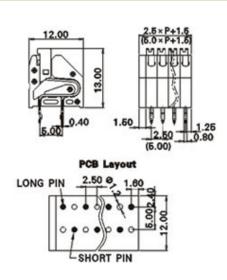

## **SPECIFICATION**

| Туре                                  | Spring - Screwless                                                    |
|---------------------------------------|-----------------------------------------------------------------------|
| Connection Method                     | Pushbutton                                                            |
| Mounting Type                         | Wave - through hole                                                   |
| Orientation                           | Long pin close to side cover                                          |
| Join                                  | End stackable                                                         |
| Pitch (mm)                            | 2.5                                                                   |
| Number of Poles                       | 22                                                                    |
| Max Wire Size (Sq mm)                 | 0.5                                                                   |
| Max Current (A)                       | 2                                                                     |
| Max Voltage (V)                       | 250                                                                   |
| Height (mm)                           | 13                                                                    |
| Standard Colour                       | Grey                                                                  |
| Width (mm)                            | 12                                                                    |
| Length (mm)                           | 56.5                                                                  |
| Solder Pin Length (mm)                | 3.3                                                                   |
| PCB Hole Diameter (mm)                | 1.2                                                                   |
| Body Material                         | PA66 V0                                                               |
| Comments                              | Pole sizes / no of ways not shown, please contact us for availability |
| Comments<br>Min Temperature Rating °C | -40                                                                   |
| Max Temperature Rating °C             | 105                                                                   |
| Max Wire Size AWG                     | 20                                                                    |