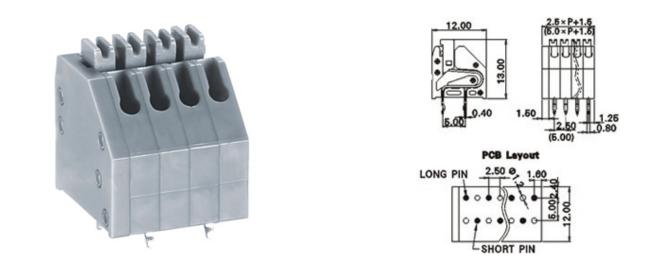

#### DESCRIPTION

23 Pole Spring - Screwless Pushbutton Wave - through hole Long pin close to side cover 2.5mm pitch 2A 250V

Subject to technical modification without notice. Typographical and other errors do not justify claim for damages.

#### **SPECIFICATION**

| Туре                                  | Spring - Screwless                                                    |
|---------------------------------------|-----------------------------------------------------------------------|
| Connection Method                     | Pushbutton                                                            |
| Mounting Type                         | Wave - through hole                                                   |
| Orientation                           | Long pin close to side cover                                          |
| Join                                  | End stackable                                                         |
| Pitch (mm)                            | 2.5                                                                   |
| Number of Poles                       | 23                                                                    |
| Max Wire Size (Sq mm)                 | 0.5                                                                   |
| Max Current (A)                       | 2                                                                     |
| Max Voltage (V)                       | 250                                                                   |
| Height (mm)                           | 13                                                                    |
| Standard Colour                       | Grey                                                                  |
| Width (mm)                            | 12                                                                    |
| Length (mm)                           | 59                                                                    |
| Solder Pin Length (mm)                | 3.3                                                                   |
| PCB Hole Diameter (mm)                | 1.2                                                                   |
| Body Material                         | PA66 V0                                                               |
| Commente                              | Pole sizes / no of ways not shown, please contact us for availability |
| Comments<br>Min Temperature Rating °C | -40                                                                   |
| Max Temperature Rating °C             | 105                                                                   |
| Max Wire Size AWG                     | 20                                                                    |