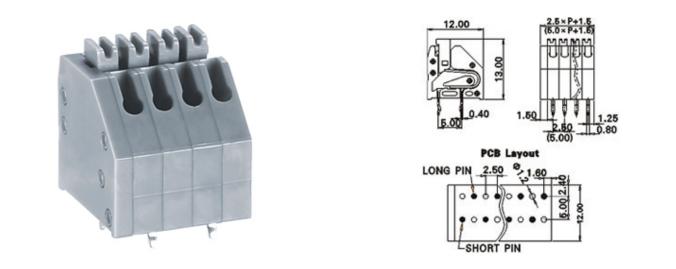

### DESCRIPTION

18 Pole Spring - Screwless Pushbutton Wave - through hole Short pin close to side cover 2.5mm pitch 2A 250V

Subject to technical modification without notice. Typographical and other errors do not justify claim for damages.

### **SPECIFICATION**

| Туре                                  | Spring - Screwless                                                    |
|---------------------------------------|-----------------------------------------------------------------------|
| Connection Method                     | Pushbutton                                                            |
| Mounting Type                         | Wave - through hole                                                   |
| Orientation                           | Short pin close to side cover                                         |
| Join                                  | End stackable                                                         |
| Pitch (mm)                            | 2.5                                                                   |
| Number of Poles                       | 18                                                                    |
| Max Wire Size (Sq mm)                 | 0.5                                                                   |
| Max Current (A)                       | 2                                                                     |
| Max Voltage (V)                       | 250                                                                   |
| Height (mm)                           | 13                                                                    |
| Standard Colour                       | Grey                                                                  |
| Width (mm)                            | 12                                                                    |
| Length (mm)                           | 46.5                                                                  |
| Solder Pin Length (mm)                | 3.3                                                                   |
| PCB Hole Diameter (mm)                | 1.2                                                                   |
| Body Material                         | PA66 V0                                                               |
| Commente                              | Pole sizes / no of ways not shown, please contact us for availability |
| Comments<br>Min Temperature Rating °C | -40                                                                   |
| Max Temperature Rating °C             | 105                                                                   |
| Max Wire Size AWG                     | 20                                                                    |