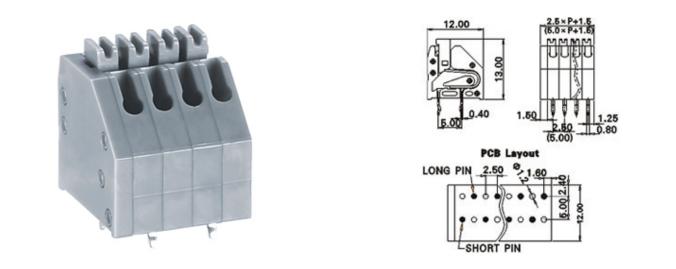

### DESCRIPTION

19 Pole Spring - Screwless Pushbutton Wave - through hole Short pin close to side cover 2.5mm pitch 2A 250V

Subject to technical modification without notice. Typographical and other errors do not justify claim for damages.

### **SPECIFICATION**

| Туре                                  | Spring - Screwless                                                    |
|---------------------------------------|-----------------------------------------------------------------------|
| Connection Method                     | Pushbutton                                                            |
| Mounting Type                         | Wave - through hole                                                   |
| Orientation                           | Short pin close to side cover                                         |
| Join                                  | End stackable                                                         |
| Pitch (mm)                            | 2.5                                                                   |
| Number of Poles                       | 19                                                                    |
| Max Wire Size (Sq mm)                 | 0.5                                                                   |
| Max Current (A)                       | 2                                                                     |
| Max Voltage (V)                       | 250                                                                   |
| Height (mm)                           | 13                                                                    |
| Standard Colour                       | Grey                                                                  |
| Width (mm)                            | 12                                                                    |
| Length (mm)                           | 49                                                                    |
| Solder Pin Length (mm)                | 3.3                                                                   |
| PCB Hole Diameter (mm)                | 1.2                                                                   |
| Body Material                         | PA66 V0                                                               |
| Commente                              | Pole sizes / no of ways not shown, please contact us for availability |
| Comments<br>Min Temperature Rating °C | -40                                                                   |
| Max Temperature Rating °C             | 105                                                                   |
| Max Wire Size AWG                     | 20                                                                    |