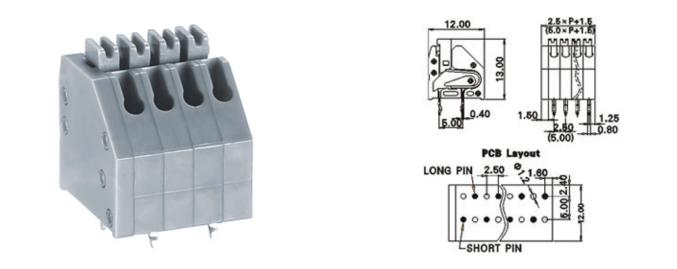

### DESCRIPTION

21 Pole Spring - Screwless Pushbutton Wave - through hole Short pin close to side cover 2.5mm pitch 2A 250V

Subject to technical modification without notice. Typographical and other errors do not justify claim for damages.

### **SPECIFICATION**

| Туре                                  | Spring - Screwless                                                    |
|---------------------------------------|-----------------------------------------------------------------------|
| Connection Method                     | Pushbutton                                                            |
| Mounting Type                         | Wave - through hole                                                   |
| Orientation                           | Short pin close to side cover                                         |
| Join                                  | End stackable                                                         |
| Pitch (mm)                            | 2.5                                                                   |
| Number of Poles                       | 21                                                                    |
| Max Wire Size (Sq mm)                 | 0.5                                                                   |
| Max Current (A)                       | 2                                                                     |
| Max Voltage (V)                       | 250                                                                   |
| Height (mm)                           | 13                                                                    |
| Standard Colour                       | Grey                                                                  |
| Width (mm)                            | 12                                                                    |
| Length (mm)                           | 54                                                                    |
| Solder Pin Length (mm)                | 3.3                                                                   |
| PCB Hole Diameter (mm)                | 1.2                                                                   |
| Body Material                         | PA66 V0                                                               |
| Commonte                              | Pole sizes / no of ways not shown, please contact us for availability |
| Comments<br>Min Temperature Rating °C | -40                                                                   |
| Max Temperature Rating °C             | 105                                                                   |
| Max Wire Size AWG                     | 20                                                                    |