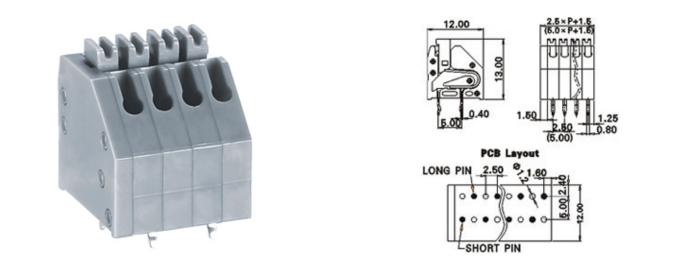

### DESCRIPTION

23 Pole Spring - Screwless Pushbutton Wave - through hole Short pin close to side cover 2.5mm pitch 2A 250V

Subject to technical modification without notice. Typographical and other errors do not justify claim for damages.

### **SPECIFICATION**

| Туре                                  | Spring - Screwless                                                    |
|---------------------------------------|-----------------------------------------------------------------------|
| Connection Method                     | Pushbutton                                                            |
| Mounting Type                         | Wave - through hole                                                   |
| Orientation                           | Short pin close to side cover                                         |
| Join                                  | End stackable                                                         |
| Pitch (mm)                            | 2.5                                                                   |
| Number of Poles                       | 23                                                                    |
| Max Wire Size (Sq mm)                 | 0.5                                                                   |
| Max Current (A)                       | 2                                                                     |
| Max Voltage (V)                       | 250                                                                   |
| Height (mm)                           | 13                                                                    |
| Standard Colour                       | Grey                                                                  |
| Width (mm)                            | 12                                                                    |
| Length (mm)                           | 59                                                                    |
| Solder Pin Length (mm)                | 3.3                                                                   |
| PCB Hole Diameter (mm)                | 1.2                                                                   |
| Body Material                         | PA66 V0                                                               |
| Commonte                              | Pole sizes / no of ways not shown, please contact us for availability |
| Comments<br>Min Temperature Rating °C | -40                                                                   |
| Max Temperature Rating °C             | 105                                                                   |
| Max Wire Size AWG                     | 20                                                                    |