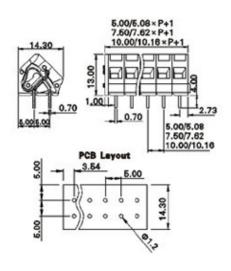

## **SPECIFICATION**

| Spring - Screwless                                                    |
|-----------------------------------------------------------------------|
| Tool operated                                                         |
| Wave - through hole                                                   |
| 45 degree                                                             |
| End stackable                                                         |
| 7.62                                                                  |
| 18                                                                    |
| 0.08                                                                  |
| 2.5                                                                   |
| 15                                                                    |
| 300                                                                   |
| 13                                                                    |
| Grey                                                                  |
| 14.3                                                                  |
| 138.16                                                                |
| 4                                                                     |
| 1.2                                                                   |
| UL Pending                                                            |
| PA66 V0                                                               |
| Pole sizes / no of ways not shown, please contact us for availability |
| -40                                                                   |
| 105                                                                   |
| 28                                                                    |
| 12                                                                    |
|                                                                       |