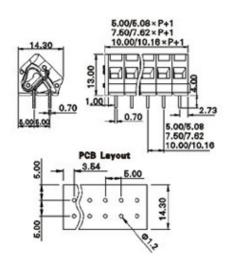

## **SPECIFICATION**

| Spring - Screwless                                                    |
|-----------------------------------------------------------------------|
| Tool operated                                                         |
| Wave - through hole                                                   |
| 45 degree                                                             |
| End stackable                                                         |
| 7.62                                                                  |
| 20                                                                    |
| 0.08                                                                  |
| 2.5                                                                   |
| 15                                                                    |
| 300                                                                   |
| 13                                                                    |
| Grey                                                                  |
| 14.3                                                                  |
| 153.4                                                                 |
| 4                                                                     |
| 1.2                                                                   |
| UL Pending                                                            |
| PA66 V0                                                               |
| Pole sizes / no of ways not shown, please contact us for availability |
| -40                                                                   |
| 105                                                                   |
| 28                                                                    |
| 12                                                                    |
|                                                                       |