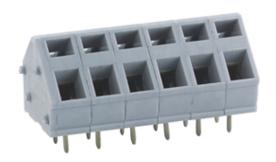

## **DESCRIPTION**

20 Pole Spring - Screwless Tool operated Wave - through hole 45 degree 7.62mm pitch 15A 300V

Subject to technical modification without notice.

Typographical and other errors do not justify claim for damages.