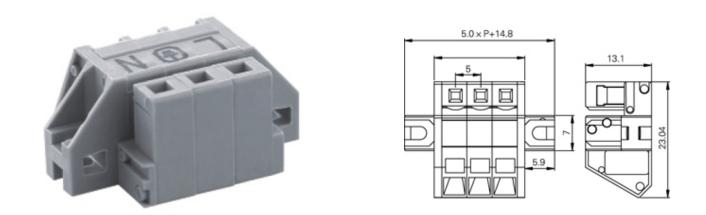

#### DESCRIPTION

4 Pole Spring - Screwless Tool operated 5mm pitch 15A 300V

Subject to technical modification without notice. Typographical and other errors do not justify claim for damages.

#### **SPECIFICATION**

| Туре              | Spring - Screwless       |
|-------------------|--------------------------|
| Connection Method | Tool operated            |
| Join              | Solid body non stackable |
| Pitch (mm)        | 5                        |
| Number of Poles   | 4                        |
| Max Current (A)   | 15                       |
| Max Voltage (V)   | 300                      |
| Height (mm)       | 23.04                    |
| Standard Colour   | grey                     |
| Width (mm)        | 13.1                     |
| Length (mm)       | 34.8                     |
| Body Material     | PA66 V0                  |