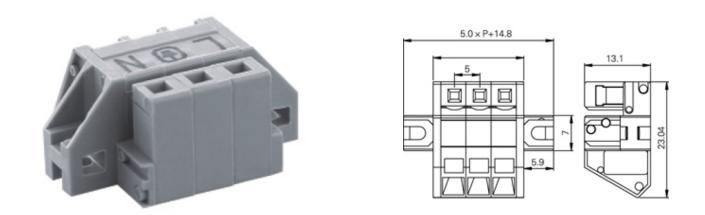

#### DESCRIPTION

6 Pole Spring - Screwless Tool operated 5mm pitch 15A 300V

Subject to technical modification without notice. Typographical and other errors do not justify claim for damages.

#### **SPECIFICATION**

| Туре              | Spring - Screwless       |
|-------------------|--------------------------|
| Connection Method | Tool operated            |
| Join              | Solid body non stackable |
| Pitch (mm)        | 5                        |
| Number of Poles   | 6                        |
| Max Current (A)   | 15                       |
| Max Voltage (V)   | 300                      |
| Height (mm)       | 23.04                    |
| Standard Colour   | grey                     |
| Width (mm)        | 13.1                     |
| Length (mm)       | 44.8                     |
| Body Material     | PA66 V0                  |