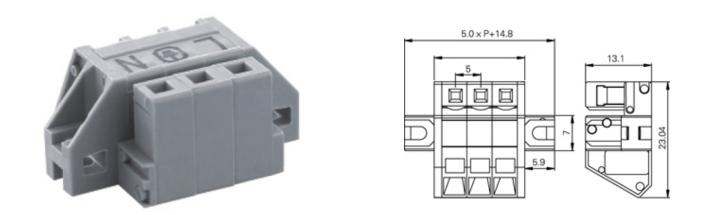

#### DESCRIPTION

7 Pole Spring - Screwless Tool operated 5mm pitch 15A 300V

Subject to technical modification without notice. Typographical and other errors do not justify claim for damages.

#### **SPECIFICATION**

| Туре              | Spring - Screwless       |
|-------------------|--------------------------|
| Connection Method | Tool operated            |
| Join              | Solid body non stackable |
| Pitch (mm)        | 5                        |
| Number of Poles   | 7                        |
| Max Current (A)   | 15                       |
| Max Voltage (V)   | 300                      |
| Height (mm)       | 23.04                    |
| Standard Colour   | grey                     |
| Width (mm)        | 13.1                     |
| Length (mm)       | 49.8                     |
| Body Material     | PA66 V0                  |