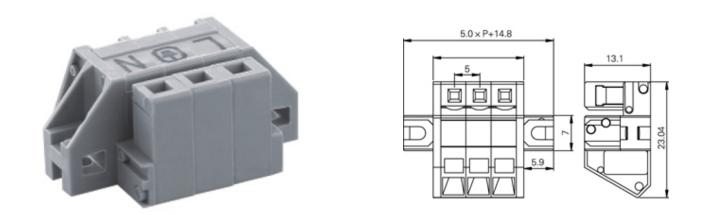

#### DESCRIPTION

8 Pole Spring - Screwless Tool operated 5mm pitch 15A 300V

Subject to technical modification without notice. Typographical and other errors do not justify claim for damages.

#### **SPECIFICATION**

| Туре              | Spring - Screwless       |
|-------------------|--------------------------|
| Connection Method | Tool operated            |
| Join              | Solid body non stackable |
| Pitch (mm)        | 5                        |
| Number of Poles   | 8                        |
| Max Current (A)   | 15                       |
| Max Voltage (V)   | 300                      |
| Height (mm)       | 23.04                    |
| Standard Colour   | grey                     |
| Width (mm)        | 13.1                     |
| Length (mm)       | 54.8                     |
| Body Material     | PA66 V0                  |