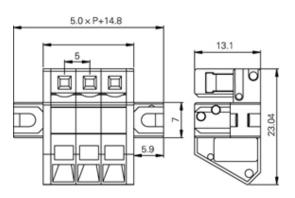

## **SPECIFICATION**

| Туре              | Spring - Screwless       |
|-------------------|--------------------------|
| Connection Method | Tool operated            |
| Join              | Solid body non stackable |
| Pitch (mm)        | 5                        |
| Number of Poles   | 10                       |
| Max Current (A)   | 15                       |
| Max Voltage (V)   | 300                      |
| Height (mm)       | 23.04                    |
| Standard Colour   | grey                     |
| Width (mm)        | 13.1                     |
| Length (mm)       | 64.8                     |
| Body Material     | PA66 V0                  |