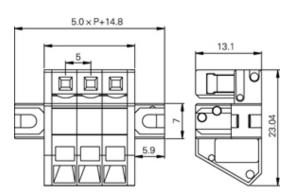

## **SPECIFICATION**

| Туре              | Spring - Screwless       |
|-------------------|--------------------------|
| Connection Method | Tool operated            |
| Join              | Solid body non stackable |
| Pitch (mm)        | 5                        |
| Number of Poles   | 12                       |
| Max Current (A)   | 15                       |
| Max Voltage (V)   | 300                      |
| Height (mm)       | 23.04                    |
| Standard Colour   | grey                     |
| Width (mm)        | 13.1                     |
| Length (mm)       | 74.8                     |
| Body Material     | PA66 V0                  |