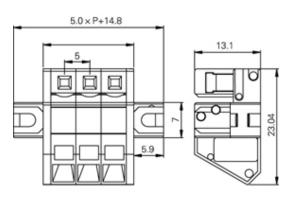

## **SPECIFICATION**

| Туре              | Spring - Screwless       |
|-------------------|--------------------------|
| Connection Method | Tool operated            |
| Join              | Solid body non stackable |
| Pitch (mm)        | 5                        |
| Number of Poles   | 13                       |
| Max Current (A)   | 15                       |
| Max Voltage (V)   | 300                      |
| Height (mm)       | 23.04                    |
| Standard Colour   | grey                     |
| Width (mm)        | 13.1                     |
| Length (mm)       | 79.8                     |
| Body Material     | PA66 V0                  |