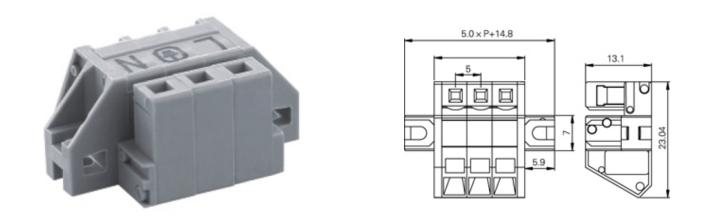

#### DESCRIPTION

14 Pole Spring - Screwless Tool operated 5mm pitch 15A 300V

Subject to technical modification without notice. Typographical and other errors do not justify claim for damages.

#### **SPECIFICATION**

| Туре              | Spring - Screwless       |
|-------------------|--------------------------|
| Connection Method | Tool operated            |
| Join              | Solid body non stackable |
| Pitch (mm)        | 5                        |
| Number of Poles   | 14                       |
| Max Current (A)   | 15                       |
| Max Voltage (V)   | 300                      |
| Height (mm)       | 23.04                    |
| Standard Colour   | grey                     |
| Width (mm)        | 13.1                     |
| Length (mm)       | 84.8                     |
| Body Material     | PA66 V0                  |