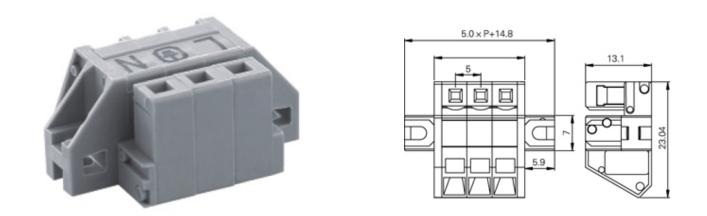

#### DESCRIPTION

15 Pole Spring - Screwless Tool operated 5mm pitch 15A 300V

Subject to technical modification without notice. Typographical and other errors do not justify claim for damages.

#### **SPECIFICATION**

| Туре              | Spring - Screwless       |
|-------------------|--------------------------|
| Connection Method | Tool operated            |
| Join              | Solid body non stackable |
| Pitch (mm)        | 5                        |
| Number of Poles   | 15                       |
| Max Current (A)   | 15                       |
| Max Voltage (V)   | 300                      |
| Height (mm)       | 23.04                    |
| Standard Colour   | grey                     |
| Width (mm)        | 13.1                     |
| Length (mm)       | 89.8                     |
| Body Material     | PA66 V0                  |