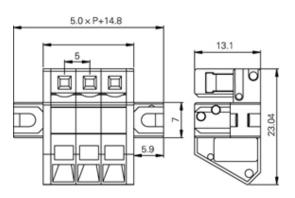

## **SPECIFICATION**

| Туре              | Spring - Screwless       |
|-------------------|--------------------------|
| Connection Method | Tool operated            |
| Join              | Solid body non stackable |
| Pitch (mm)        | 5                        |
| Number of Poles   | 17                       |
| Max Current (A)   | 15                       |
| Max Voltage (V)   | 300                      |
| Height (mm)       | 23.04                    |
| Standard Colour   | grey                     |
| Width (mm)        | 13.1                     |
| Length (mm)       | 99.8                     |
| Body Material     | PA66 V0                  |