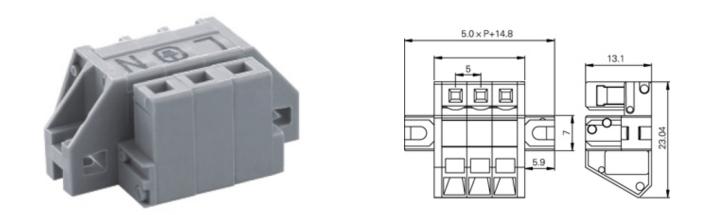

#### DESCRIPTION

19 Pole Spring - Screwless Tool operated 5mm pitch 15A 300V

Subject to technical modification without notice. Typographical and other errors do not justify claim for damages.

#### **SPECIFICATION**

| Туре              | Spring - Screwless       |
|-------------------|--------------------------|
| Connection Method | Tool operated            |
| Join              | Solid body non stackable |
| Pitch (mm)        | 5                        |
| Number of Poles   | 19                       |
| Max Current (A)   | 15                       |
| Max Voltage (V)   | 300                      |
| Height (mm)       | 23.04                    |
| Standard Colour   | grey                     |
| Width (mm)        | 13.1                     |
| Length (mm)       | 109.8                    |
| Body Material     | PA66 V0                  |