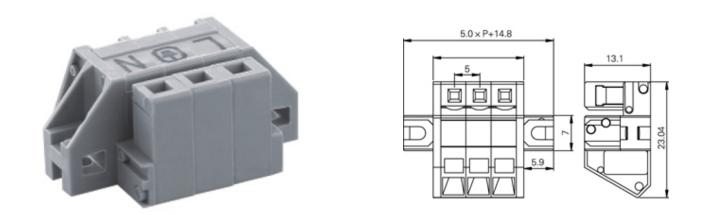

#### DESCRIPTION

20 Pole Spring - Screwless Tool operated 5mm pitch 15A 300V

Subject to technical modification without notice. Typographical and other errors do not justify claim for damages.

#### **SPECIFICATION**

| Туре              | Spring - Screwless       |
|-------------------|--------------------------|
| Connection Method | Tool operated            |
| Join              | Solid body non stackable |
| Pitch (mm)        | 5                        |
| Number of Poles   | 20                       |
| Max Current (A)   | 15                       |
| Max Voltage (V)   | 300                      |
| Height (mm)       | 23.04                    |
| Standard Colour   | grey                     |
| Width (mm)        | 13.1                     |
| Length (mm)       | 114.8                    |
| Body Material     | PA66 V0                  |