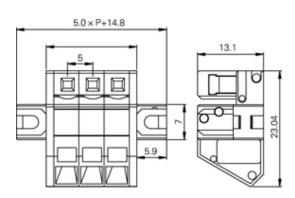

## **SPECIFICATION**

| Туре              | Spring - Screwless       |
|-------------------|--------------------------|
| Connection Method | Tool operated            |
| Join              | Solid body non stackable |
| Pitch (mm)        | 5                        |
| Number of Poles   | 22                       |
| Max Current (A)   | 15                       |
| Max Voltage (V)   | 300                      |
| Height (mm)       | 23.04                    |
| Standard Colour   | grey                     |
| Width (mm)        | 13.1                     |
| Length (mm)       | 124.8                    |
| Body Material     | PA66 V0                  |