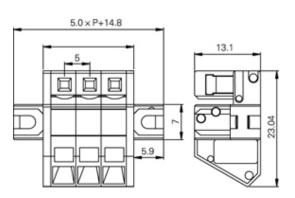

## **SPECIFICATION**

| Туре              | Spring - Screwless       |
|-------------------|--------------------------|
| Connection Method | Tool operated            |
| Join              | Solid body non stackable |
| Pitch (mm)        | 5                        |
| Number of Poles   | 23                       |
| Max Current (A)   | 15                       |
| Max Voltage (V)   | 300                      |
| Height (mm)       | 23.04                    |
| Standard Colour   | grey                     |
| Width (mm)        | 13.1                     |
| Length (mm)       | 129.8                    |
| Body Material     | PA66 V0                  |