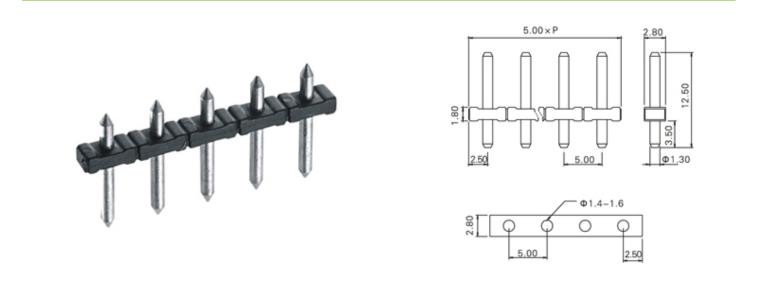

### **SPECIFICATION**

| Туре                                  | PCB mount - Male header                                               |
|---------------------------------------|-----------------------------------------------------------------------|
| Mounting Type                         | Wave - through hole                                                   |
| Orientation                           | Vertical                                                              |
| Join                                  | Solid body non stackable                                              |
| Pitch (mm)                            | 5                                                                     |
| Number of Poles                       | 14                                                                    |
| Max Current (A)                       | 10                                                                    |
| Max Voltage (V)                       | 300                                                                   |
| Height (mm)                           | 12.5                                                                  |
| Standard Colour                       | Black                                                                 |
| Width (mm)                            | 2.8                                                                   |
| Length (mm)                           | 70                                                                    |
| Solder Pin Length (mm)                | 3.5                                                                   |
| PCB Hole Diameter (mm)                | 1.4 - 1.6                                                             |
| Body Material                         | PA66 V0                                                               |
| Commente                              | Pole sizes / no of ways not shown, please contact us for availability |
| Comments<br>Min Temperature Rating °C | -40                                                                   |
| Max Temperature Rating °C             | 105                                                                   |