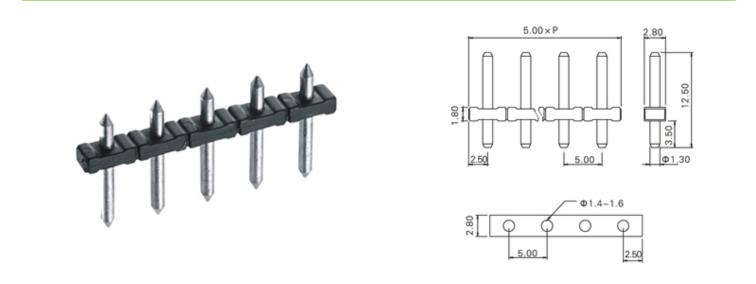

### DESCRIPTION

16 Pole PCB mount - Male header Wave - through hole Vertical 5mm pitch 10A 300V

Subject to technical modification without notice. Typographical and other errors do not justify claim for damages.

### **SPECIFICATION**

| Туре                                  | PCB mount - Male header                                               |
|---------------------------------------|-----------------------------------------------------------------------|
| Mounting Type                         | Wave - through hole                                                   |
| Orientation                           | Vertical                                                              |
| Join                                  | Solid body non stackable                                              |
| Pitch (mm)                            | 5                                                                     |
| Number of Poles                       | 16                                                                    |
| Max Current (A)                       | 10                                                                    |
| Max Voltage (V)                       | 300                                                                   |
| Height (mm)                           | 12.5                                                                  |
| Standard Colour                       | Black                                                                 |
| Width (mm)                            | 2.8                                                                   |
| Length (mm)                           | 80                                                                    |
| Solder Pin Length (mm)                | 3.5                                                                   |
| PCB Hole Diameter (mm)                | 1.4 - 1.6                                                             |
| Body Material                         | PA66 V0                                                               |
| Commente                              | Pole sizes / no of ways not shown, please contact us for availability |
| Comments<br>Min Temperature Rating °C | -40                                                                   |
| Max Temperature Rating °C             | 105                                                                   |