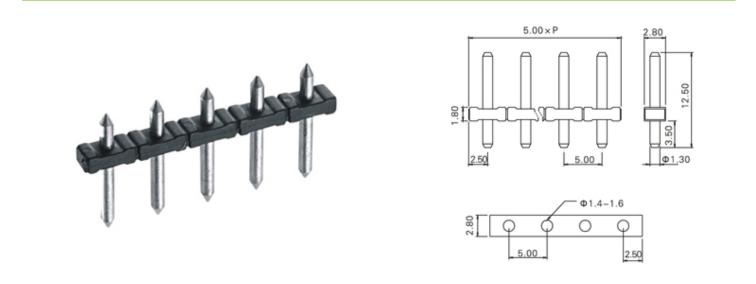

# Pluggable Pin Header (Male) -Single Row PCB Header

Range: PCB Terminal Blocks, Connectors and Fuse Holders

Part Number: TL205P-21PK

### DESCRIPTION

21 Pole PCB mount - Male header Wave - through hole Vertical 5mm pitch 10A 300V

Subject to technical modification without notice. Typographical and other errors do not justify claim for damages.

### **SPECIFICATION**

| Туре                                  | PCB mount - Male header                                               |
|---------------------------------------|-----------------------------------------------------------------------|
| Mounting Type                         | Wave - through hole                                                   |
| Orientation                           | Vertical                                                              |
| Join                                  | Solid body non stackable                                              |
| Pitch (mm)                            | 5                                                                     |
| Number of Poles                       | 21                                                                    |
| Max Current (A)                       | 10                                                                    |
| Max Voltage (V)                       | 300                                                                   |
| Height (mm)                           | 12.5                                                                  |
| Standard Colour                       | Black                                                                 |
| Width (mm)                            | 2.8                                                                   |
| Length (mm)                           | 105                                                                   |
| Solder Pin Length (mm)                | 3.5                                                                   |
| PCB Hole Diameter (mm)                | 1.4 - 1.6                                                             |
| Body Material                         | PA66 V0                                                               |
| Commente                              | Pole sizes / no of ways not shown, please contact us for availability |
| Comments<br>Min Temperature Rating °C | -40                                                                   |
| Max Temperature Rating °C             | 105                                                                   |