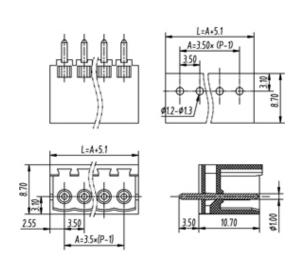

## **SPECIFICATION**

| Connection Method      | Pluggable type           |
|------------------------|--------------------------|
| Mounting Type          | Vertical                 |
| Orientation            | Vertical                 |
| Join                   | Solid body non stackable |
| Pitch (mm)             | 3.5                      |
| Number of Poles        | 7                        |
| Max Current (A)        | 10                       |
| Max Voltage (V)        | 300                      |
| Height (mm)            | 10.7                     |
| Standard Colour        | Black                    |
| Width (mm)             | 8.7                      |
| Length (mm)            | 26.1                     |
| Solder Pin Length (mm) | 3.5                      |
| PCB Hole Diameter (mm) | 1.2-1.3                  |
| Body Material          | PA66 V0                  |