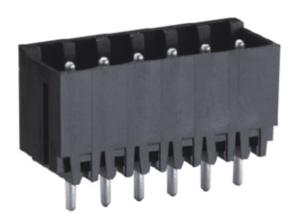

## Pluggable Pin Header (Male) - Single Row PCB Header

Range: PCB Terminal Blocks, Connectors and Fuse Holders

Order Code: TLPHC-003V-07P

## **DESCRIPTION**

7 Pole Pluggable type Vertical 3.5mm pitch 10A 300V

Subject to technical modification without notice.

Typographical and other errors do not justify claim for damages.