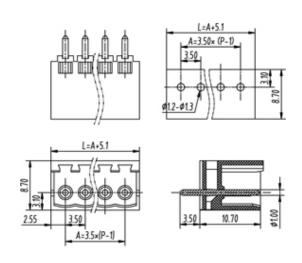

## **SPECIFICATION**

| Connection Method      | Pluggable type           |
|------------------------|--------------------------|
| Mounting Type          | Vertical                 |
| Orientation            | Vertical                 |
| Join                   | Solid body non stackable |
| Pitch (mm)             | 3.5                      |
| Number of Poles        | 16                       |
| Max Current (A)        | 10                       |
| Max Voltage (V)        | 300                      |
| Height (mm)            | 10.7                     |
| Standard Colour        | Black                    |
| Width (mm)             | 8.7                      |
| Length (mm)            | 57.6                     |
| Solder Pin Length (mm) | 3.5                      |
| PCB Hole Diameter (mm) | 1.2-1.3                  |
| Body Material          | PA66 V0                  |