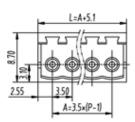

## **SPECIFICATION**

| Connection Method      | Pluggable type           |
|------------------------|--------------------------|
| Mounting Type          | Vertical                 |
| Orientation            | Vertical                 |
| Join                   | Solid body non stackable |
| Pitch (mm)             | 3.5                      |
| Number of Poles        | 17                       |
| Max Current (A)        | 10                       |
| Max Voltage (V)        | 300                      |
| Height (mm)            | 10.7                     |
| Standard Colour        | Black                    |
| Width (mm)             | 8.7                      |
| Length (mm)            | 61.1                     |
| Solder Pin Length (mm) | 3.5                      |
| PCB Hole Diameter (mm) | 1.2-1.3                  |
| Body Material          | PA66 V0                  |