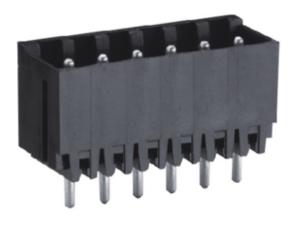

## Pluggable Pin Header (Male) -Single Row PCB Header

Range: PCB Terminal Blocks, Connectors and Fuse Holders

Order Code: TLPHC-003V-17P

## DESCRIPTION

17 Pole Pluggable type Vertical 3.5mm pitch 10A 300V

Subject to technical modification without notice. Typographical and other errors do not justify claim for damages.

## **SPECIFICATION**

| Connection Method      | Pluggable type           |
|------------------------|--------------------------|
| Mounting Type          | Vertical                 |
| Orientation            | Vertical                 |
| Join                   | Solid body non stackable |
| Pitch (mm)             | 3.5                      |
| Number of Poles        | 17                       |
| Max Current (A)        | 10                       |
| Max Voltage (V)        | 300                      |
| Height (mm)            | 10.7                     |
| Standard Colour        | Black                    |
| Width (mm)             | 8.7                      |
| Length (mm)            | 61.1                     |
| Solder Pin Length (mm) | 3.5                      |
| PCB Hole Diameter (mm) | 1.2-1.3                  |
| Body Material          | PA66 V0                  |