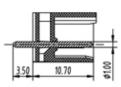

## **SPECIFICATION**

| Connection Method      | Pluggable type           |
|------------------------|--------------------------|
| Mounting Type          | Vertical                 |
| Orientation            | Vertical                 |
| Join                   | Solid body non stackable |
| Pitch (mm)             | 3.5                      |
| Number of Poles        | 17                       |
| Max Current (A)        | 10                       |
| Max Voltage (V)        | 300                      |
| Height (mm)            | 10.7                     |
| Standard Colour        | Black                    |
| Width (mm)             | 8.7                      |
| Length (mm)            | 61.1                     |
| Solder Pin Length (mm) | 3.5                      |
| PCB Hole Diameter (mm) | 1.2-1.3                  |
| Body Material          | PA66 V0                  |