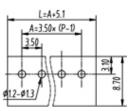

## **SPECIFICATION**

| Connection Method      | Pluggable type           |
|------------------------|--------------------------|
| Mounting Type          | Vertical                 |
| Orientation            | Vertical                 |
| Join                   | Solid body non stackable |
| Pitch (mm)             | 3.5                      |
| Number of Poles        | 17                       |
| Max Current (A)        | 10                       |
| Max Voltage (V)        | 300                      |
| Height (mm)            | 10.7                     |
| Standard Colour        | Black                    |
| Width (mm)             | 8.7                      |
| Length (mm)            | 61.1                     |
| Solder Pin Length (mm) | 3.5                      |
| PCB Hole Diameter (mm) | 1.2-1.3                  |
| Body Material          | PA66 V0                  |