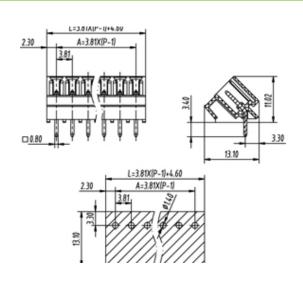

## **SPECIFICATION**

| Connection Method        | Pluggable type           |
|--------------------------|--------------------------|
| Mounting Type            | 45 degree                |
| Orientation              | 45 degree                |
| Join                     | Solid body non stackable |
| Pitch (mm)               | 3.81                     |
| Open/Closed/Screw/Flange | Closed End               |
| Number of Poles          | 2                        |
| Max Current (A)          | 10                       |
| Max Voltage (V)          | 300                      |
| Height (mm)              | 11.02                    |
| Standard Colour          | Green                    |
| Width (mm)               | 13.1                     |
| Length (mm)              | 8.41                     |
| Solder Pin Length (mm)   | 3.4                      |
| PCB Hole Diameter (mm)   | 1.4                      |
| Body Material            | PA66 V0                  |