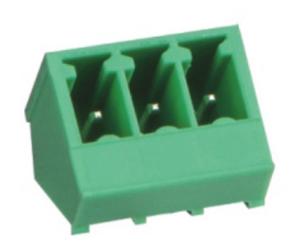

## Pluggable Pin Header (Male) - Single Row PCB Header

Range: PCB Terminal Blocks, Connectors and Fuse Holders

Part Number: TLPHC-104-02P

## **DESCRIPTION**

2 Pole Pluggable type 45 degree 45 degree 3.81mm pitch 10A 300V

Subject to technical modification without notice.

Typographical and other errors do not justify claim for damages.

## **SPECIFICATION**

| Connection Method        | Pluggable type           |
|--------------------------|--------------------------|
| Mounting Type            | 45 degree                |
| Orientation              | 45 degree                |
| Join                     | Solid body non stackable |
| Pitch (mm)               | 3.81                     |
| Open/Closed/Screw/Flange | Closed End               |
| Number of Poles          | 2                        |
| Max Current (A)          | 10                       |
| Max Voltage (V)          | 300                      |
| Height (mm)              | 11.02                    |
| Standard Colour          | Green                    |
| Width (mm)               | 13.1                     |
| Length (mm)              | 8.41                     |
| Solder Pin Length (mm)   | 3.4                      |
| PCB Hole Diameter (mm)   | 1.4                      |
| Body Material            | PA66 V0                  |