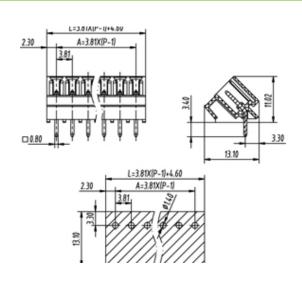

## **SPECIFICATION**

| Connection Method      | Pluggable type           |
|------------------------|--------------------------|
| Mounting Type          | 45 degree                |
| Orientation            | 45 degree                |
| Join                   | Solid body non stackable |
| Pitch (mm)             | 3.81                     |
| Number of Poles        | 13                       |
| Max Current (A)        | 10                       |
| Max Voltage (V)        | 300                      |
| Height (mm)            | 11.02                    |
| Standard Colour        | Green                    |
| Width (mm)             | 13.1                     |
| Length (mm)            | 50.32                    |
| Solder Pin Length (mm) | 3.4                      |
| PCB Hole Diameter (mm) | 1.4                      |
| Body Material          | PA66 V0                  |