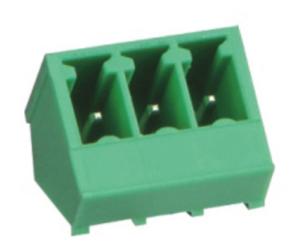

## **DESCRIPTION**

14 Pole Pluggable type 45 degree 45 degree 3.81mm pitch 10A 300V

Subject to technical modification without notice.

Typographical and other errors do not justify claim for damages.

## **SPECIFICATION**

| Connection Method      | Pluggable type           |
|------------------------|--------------------------|
| Mounting Type          | 45 degree                |
| Orientation            | 45 degree                |
| Join                   | Solid body non stackable |
| Pitch (mm)             | 3.81                     |
| Number of Poles        | 14                       |
| Max Current (A)        | 10                       |
| Max Voltage (V)        | 300                      |
| Height (mm)            | 11.02                    |
| Standard Colour        | Green                    |
| Width (mm)             | 13.1                     |
| Length (mm)            | 54.13                    |
| Solder Pin Length (mm) | 3.4                      |
| PCB Hole Diameter (mm) | 1.4                      |
| Body Material          | PA66 V0                  |