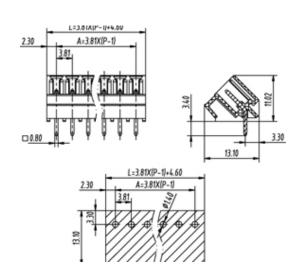

## **SPECIFICATION**

| Connection Method      | Pluggable type           |
|------------------------|--------------------------|
| Mounting Type          | 45 degree                |
| Orientation            | 45 degree                |
| Join                   | Solid body non stackable |
| Pitch (mm)             | 3.81                     |
| Number of Poles        | 14                       |
| Max Current (A)        | 10                       |
| Max Voltage (V)        | 300                      |
| Height (mm)            | 11.02                    |
| Standard Colour        | Green                    |
| Width (mm)             | 13.1                     |
| Length (mm)            | 54.13                    |
| Solder Pin Length (mm) | 3.4                      |
| PCB Hole Diameter (mm) | 1.4                      |
| Body Material          | PA66 V0                  |