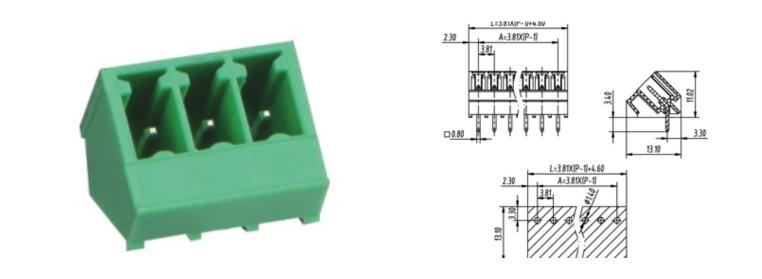

## DESCRIPTION

19 Pole Pluggable type 45 degree 45 degree 3.81mm pitch 10A 300V

Subject to technical modification without notice. Typographical and other errors do not justify claim for damages.

## **SPECIFICATION**

| Connection Method      | Pluggable type           |
|------------------------|--------------------------|
| Mounting Type          | 45 degree                |
| Orientation            | 45 degree                |
| Join                   | Solid body non stackable |
| Pitch (mm)             | 3.81                     |
| Number of Poles        | 19                       |
| Max Current (A)        | 10                       |
| Max Voltage (V)        | 300                      |
| Height (mm)            | 11.02                    |
| Standard Colour        | Green                    |
| Width (mm)             | 13.1                     |
| Length (mm)            | 73.18                    |
| Solder Pin Length (mm) | 3.4                      |
| PCB Hole Diameter (mm) | 1.4                      |
| Body Material          | PA66 V0                  |