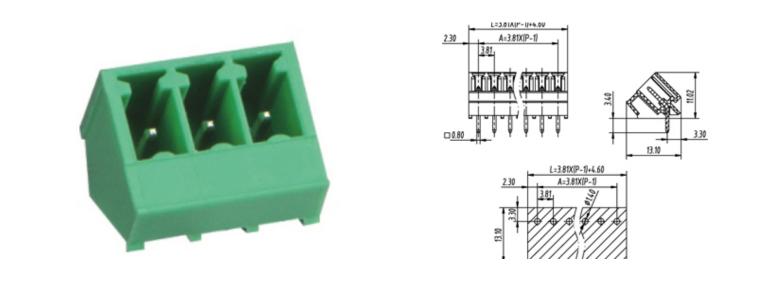

## Pluggable Pin Header (Male) -Single Row PCB Header

Range: PCB Terminal Blocks, Connectors and Fuse Holders

Order Code: TLPHC-104-23P

## DESCRIPTION

23 Pole Pluggable type 45 degree 45 degree 3.81mm pitch 10A 300V

Subject to technical modification without notice. Typographical and other errors do not justify claim for damages.

## **SPECIFICATION**

| Connection Method      | Pluggable type           |
|------------------------|--------------------------|
| Mounting Type          | 45 degree                |
| Orientation            | 45 degree                |
| Join                   | Solid body non stackable |
| Pitch (mm)             | 3.81                     |
| Number of Poles        | 23                       |
| Max Current (A)        | 10                       |
| Max Voltage (V)        | 300                      |
| Height (mm)            | 11.02                    |
| Standard Colour        | Green                    |
| Width (mm)             | 13.1                     |
| Length (mm)            | 88.42                    |
| Solder Pin Length (mm) | 3.4                      |
| PCB Hole Diameter (mm) | 1.4                      |
| Body Material          | PA66 V0                  |