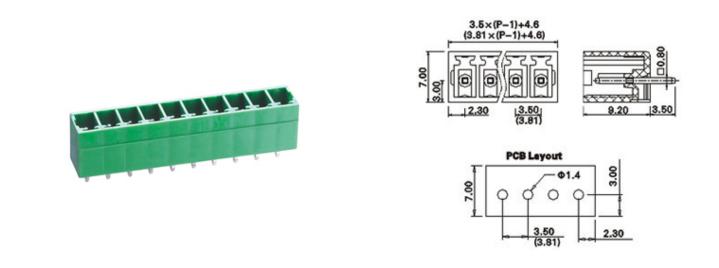

### DESCRIPTION

22 Pole PCB mount - Male header Wave - through hole Vertical 3.5mm pitch 8A(UL)/10A(VDE) 300V(UL) 150V(VDE)

Subject to technical modification without notice. Typographical and other errors do not justify claim for damages.

### **SPECIFICATION**

| Туре                                  | PCB mount - Male header                                               |
|---------------------------------------|-----------------------------------------------------------------------|
| Mounting Type                         | Wave - through hole                                                   |
| Orientation                           | Vertical                                                              |
| Join                                  | Solid body non stackable                                              |
| Pitch (mm)                            | 3.5                                                                   |
| Open/Closed/Screw/Flange              | Closed End                                                            |
| Number of Poles                       | 22                                                                    |
| Max Current (A)                       | 8A(UL)/10A(VDE)                                                       |
| Max Voltage (V)                       | 300V(UL) 150V(VDE)                                                    |
| Height (mm)                           | 9.2                                                                   |
| Standard Colour                       | Green                                                                 |
| Width (mm)                            | 7                                                                     |
| Length (mm)                           | 78.1                                                                  |
| Solder Pin Length (mm)                | 3.5                                                                   |
| PCB Hole Diameter (mm)                | 1.4                                                                   |
| Body Material                         | PA66 V0                                                               |
| Commente                              | Pole sizes / no of ways not shown, please contact us for availability |
| Comments<br>Min Temperature Rating °C | -40                                                                   |
| Max Temperature Rating °C             | 105                                                                   |