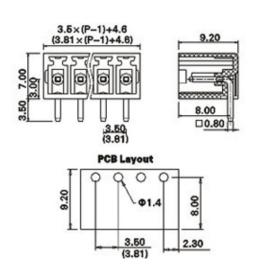

## **SPECIFICATION**

| Туре                                  | PCB mount - Male header                                               |
|---------------------------------------|-----------------------------------------------------------------------|
| Mounting Type                         | Wave - through hole                                                   |
| Orientation                           | Horizontal                                                            |
| Join                                  | Solid body non stackable                                              |
| Pitch (mm)                            | 3.81                                                                  |
| Open/Closed/Screw/Flange              | Closed End                                                            |
| Number of Poles                       | 16                                                                    |
| Max Current (A)                       | 8A(UL)/10A(VDE)                                                       |
| Max Voltage (V)                       | 300V(UL) 150V(VDE)                                                    |
| Height (mm)                           | 7                                                                     |
| Standard Colour                       | Green                                                                 |
| Width (mm)                            | 9.2                                                                   |
| Length (mm)                           | 61.75                                                                 |
| Solder Pin Length (mm)                | 3.5                                                                   |
| PCB Hole Diameter (mm)                | 1.4                                                                   |
| Body Material                         | PA66 V0                                                               |
| Comments                              | Pole sizes / no of ways not shown, please contact us for availability |
| Comments<br>Min Temperature Rating °C | -40                                                                   |
| Max Temperature Rating °C             | 105                                                                   |