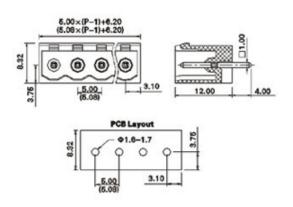

## **SPECIFICATION**

| Туре                               | PCB mount - Male header                                               |
|------------------------------------|-----------------------------------------------------------------------|
| Mounting Type                      | Wave - through hole                                                   |
| Orientation                        | Vertical                                                              |
| Join                               | Solid body non stackable                                              |
| Pitch (mm)                         | 5                                                                     |
| Open/Closed/Screw/Flange           | Closed End                                                            |
| Number of Poles                    | 14                                                                    |
| Max Current (A)                    | 16A(UL)/15A(VDE)                                                      |
| Max Voltage (V)                    | 300V(UL) 250V(VDE)                                                    |
| Height (mm)                        | 12                                                                    |
| Standard Colour                    | Green                                                                 |
| Width (mm)                         | 8.45                                                                  |
| Length (mm)                        | 72.2                                                                  |
| Solder Pin Length (mm)             | 4                                                                     |
| PCB Hole Diameter (mm)             | 1.6-1.7                                                               |
| Body Material                      | PA66 V0                                                               |
| Comments                           | Pole sizes / no of ways not shown, please contact us for availability |
| Comments Min Temperature Rating °C | -40                                                                   |
| Max Temperature Rating °C          | 105                                                                   |