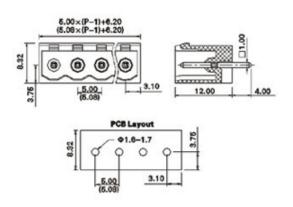

## **SPECIFICATION**

| Туре                                  | PCB mount - Male header                                               |
|---------------------------------------|-----------------------------------------------------------------------|
| Mounting Type                         | Wave - through hole                                                   |
| Orientation                           | Vertical                                                              |
| Join                                  | Solid body non stackable                                              |
| Pitch (mm)                            | 5                                                                     |
| Open/Closed/Screw/Flange              | Closed End                                                            |
| Number of Poles                       | 15                                                                    |
| Max Current (A)                       | 16A(UL)/15A(VDE)                                                      |
| Max Voltage (V)                       | 300V(UL) 250V(VDE)                                                    |
| Height (mm)                           | 12                                                                    |
| Standard Colour                       | Green                                                                 |
| Width (mm)                            | 8.45                                                                  |
| Length (mm)                           | 77.2                                                                  |
| Solder Pin Length (mm)                | 4                                                                     |
| PCB Hole Diameter (mm)                | 1.6-1.7                                                               |
| Body Material                         | PA66 V0                                                               |
| Comments                              | Pole sizes / no of ways not shown, please contact us for availability |
| Comments<br>Min Temperature Rating °C | -40                                                                   |
| Max Temperature Rating °C             | 105                                                                   |