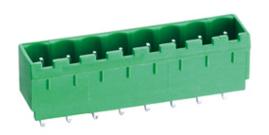

## **DESCRIPTION**

20 Pole PCB mount - Male header Wave - through hole Vertical 5mm pitch 16A(UL)/15A(VDE) 300V(UL) 250V(VDE)

Subject to technical modification without notice.

Typographical and other errors do not justify claim for damages.

## **SPECIFICATION**

| Туре                                  | PCB mount - Male header                                               |
|---------------------------------------|-----------------------------------------------------------------------|
| Mounting Type                         | Wave - through hole                                                   |
| Orientation                           | Vertical                                                              |
| Join                                  | Solid body non stackable                                              |
| Pitch (mm)                            | 5                                                                     |
| Open/Closed/Screw/Flange              | Closed End                                                            |
| Number of Poles                       | 20                                                                    |
| Max Current (A)                       | 16A(UL)/15A(VDE)                                                      |
| Max Voltage (V)                       | 300V(UL) 250V(VDE)                                                    |
| Height (mm)                           | 12                                                                    |
| Standard Colour                       | Green                                                                 |
| Width (mm)                            | 8.45                                                                  |
| Length (mm)                           | 102.2                                                                 |
| Solder Pin Length (mm)                | 4                                                                     |
| PCB Hole Diameter (mm)                | 1.6-1.7                                                               |
| Body Material                         | PA66 V0                                                               |
| Comments                              | Pole sizes / no of ways not shown, please contact us for availability |
| Comments<br>Min Temperature Rating °C | -40                                                                   |
| Max Temperature Rating °C             | 105                                                                   |