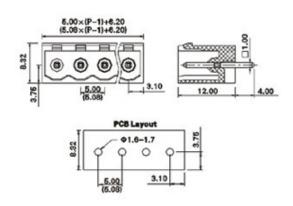

## **SPECIFICATION**

| Туре                                  | PCB mount - Male header                                               |
|---------------------------------------|-----------------------------------------------------------------------|
| Mounting Type                         | Wave - through hole                                                   |
| Orientation                           | Vertical                                                              |
| Join                                  | Solid body non stackable                                              |
| Pitch (mm)                            | 5                                                                     |
| Open/Closed/Screw/Flange              | Closed End                                                            |
| Number of Poles                       | 20                                                                    |
| Max Current (A)                       | 16A(UL)/15A(VDE)                                                      |
| Max Voltage (V)                       | 300V(UL) 250V(VDE)                                                    |
| Height (mm)                           | 12                                                                    |
| Standard Colour                       | Green                                                                 |
| Width (mm)                            | 8.45                                                                  |
| Length (mm)                           | 102.2                                                                 |
| Solder Pin Length (mm)                | 4                                                                     |
| PCB Hole Diameter (mm)                | 1.6-1.7                                                               |
| Body Material                         | PA66 V0                                                               |
| Comments                              | Pole sizes / no of ways not shown, please contact us for availability |
| Comments<br>Min Temperature Rating °C | -40                                                                   |
| Max Temperature Rating °C             | 105                                                                   |