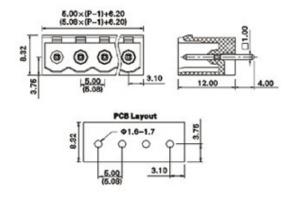

### **SPECIFICATION**

| Туре                                  | PCB mount - Male header                                               |
|---------------------------------------|-----------------------------------------------------------------------|
| Mounting Type                         | Wave - through hole                                                   |
| Orientation                           | Vertical                                                              |
| Join                                  | Solid body non stackable                                              |
| Pitch (mm)                            | 5                                                                     |
| Open/Closed/Screw/Flange              | Closed End                                                            |
| Number of Poles                       | 21                                                                    |
| Max Current (A)                       | 16A(UL)/15A(VDE)                                                      |
| Max Voltage (V)                       | 300V(UL) 250V(VDE)                                                    |
| Height (mm)                           | 12                                                                    |
| Standard Colour                       | Green                                                                 |
| Width (mm)                            | 8.45                                                                  |
| Length (mm)                           | 107.2                                                                 |
| Solder Pin Length (mm)                | 4                                                                     |
| PCB Hole Diameter (mm)                | 1.6-1.7                                                               |
| Body Material                         | PA66 V0                                                               |
| Commente                              | Pole sizes / no of ways not shown, please contact us for availability |
| Comments<br>Min Temperature Rating °C | -40                                                                   |
| Max Temperature Rating °C             | 105                                                                   |