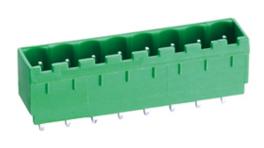

# Pluggable Pin Header (Male) -Single Row PCB Header

#### DESCRIPTION

21 Pole PCB mount - Male header Wave - through hole Vertical 5mm pitch 16A(UL)/15A(VDE) 300V(UL) 250V(VDE)

Subject to technical modification without notice. Typographical and other errors do not justify claim for damages.