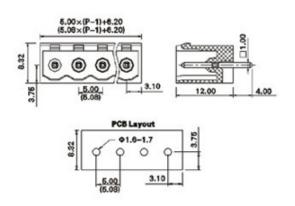

## **SPECIFICATION**

| Туре                                  | PCB mount - Male header                                               |
|---------------------------------------|-----------------------------------------------------------------------|
| Mounting Type                         | Wave - through hole                                                   |
| Orientation                           | Vertical                                                              |
| Join                                  | Solid body non stackable                                              |
| Pitch (mm)                            | 5                                                                     |
| Open/Closed/Screw/Flange              | Closed End                                                            |
| Number of Poles                       | 24                                                                    |
| Max Current (A)                       | 16A(UL)/15A(VDE)                                                      |
| Max Voltage (V)                       | 300V(UL) 250V(VDE)                                                    |
| Height (mm)                           | 12                                                                    |
| Standard Colour                       | Green                                                                 |
| Width (mm)                            | 8.45                                                                  |
| Length (mm)                           | 122.2                                                                 |
| Solder Pin Length (mm)                | 4                                                                     |
| PCB Hole Diameter (mm)                | 1.6-1.7                                                               |
| Body Material                         | PA66 V0                                                               |
| Comments                              | Pole sizes / no of ways not shown, please contact us for availability |
| Comments<br>Min Temperature Rating °C | -40                                                                   |
| Max Temperature Rating °C             | 105                                                                   |