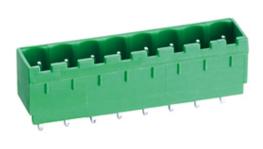

## Pluggable Pin Header (Male) -Single Row PCB Header

#### DESCRIPTION

14 Pole PCB mount - Male header Wave - through hole Vertical 5.08mm pitch 16A(UL)/15A(VDE) 300V(UL) 250V(VDE)

Subject to technical modification without notice. Typographical and other errors do not justify claim for damages.

#### **SPECIFICATION**

| Туре                                  | PCB mount - Male header                                               |
|---------------------------------------|-----------------------------------------------------------------------|
| Mounting Type                         | Wave - through hole                                                   |
| Orientation                           | Vertical                                                              |
| Join                                  | Solid body non stackable                                              |
| Pitch (mm)                            | 5.08                                                                  |
| Open/Closed/Screw/Flange              | Closed End                                                            |
| Number of Poles                       | 14                                                                    |
| Max Current (A)                       | 16A(UL)/15A(VDE)                                                      |
| Max Voltage (V)                       | 300V(UL) 250V(VDE)                                                    |
| Height (mm)                           | 12                                                                    |
| Standard Colour                       | Green                                                                 |
| Width (mm)                            | 8.45                                                                  |
| Length (mm)                           | 73.24                                                                 |
| Solder Pin Length (mm)                | 4                                                                     |
| PCB Hole Diameter (mm)                | 1.6-1.7                                                               |
| Body Material                         | PA66 V0                                                               |
| Commente                              | Pole sizes / no of ways not shown, please contact us for availability |
| Comments<br>Min Temperature Rating °C | -40                                                                   |
| Max Temperature Rating °C             | 105                                                                   |