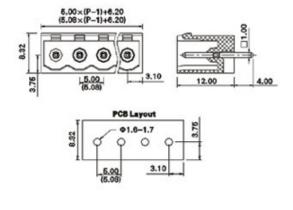

#### **SPECIFICATION**

| Туре                                  | PCB mount - Male header                                               |
|---------------------------------------|-----------------------------------------------------------------------|
| Mounting Type                         | Wave - through hole                                                   |
| Orientation                           | Vertical                                                              |
| Join                                  | Solid body non stackable                                              |
| Pitch (mm)                            | 5.08                                                                  |
| Open/Closed/Screw/Flange              | Closed End                                                            |
| Number of Poles                       | 14                                                                    |
| Max Current (A)                       | 16A(UL)/15A(VDE)                                                      |
| Max Voltage (V)                       | 300V(UL) 250V(VDE)                                                    |
| Height (mm)                           | 12                                                                    |
| Standard Colour                       | Green                                                                 |
| Width (mm)                            | 8.45                                                                  |
| Length (mm)                           | 73.24                                                                 |
| Solder Pin Length (mm)                | 4                                                                     |
| PCB Hole Diameter (mm)                | 1.6-1.7                                                               |
| Body Material                         | PA66 V0                                                               |
| Commente                              | Pole sizes / no of ways not shown, please contact us for availability |
| Comments<br>Min Temperature Rating °C | -40                                                                   |
| Max Temperature Rating °C             | 105                                                                   |