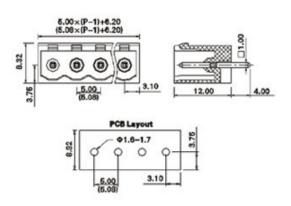

## **SPECIFICATION**

| Туре                                  | PCB mount - Male header                                               |
|---------------------------------------|-----------------------------------------------------------------------|
| Mounting Type                         | Wave - through hole                                                   |
| Orientation                           | Vertical                                                              |
| Join                                  | Solid body non stackable                                              |
| Pitch (mm)                            | 5.08                                                                  |
| Open/Closed/Screw/Flange              | Closed End                                                            |
| Number of Poles                       | 15                                                                    |
| Max Current (A)                       | 16A(UL)/15A(VDE)                                                      |
| Max Voltage (V)                       | 300V(UL) 250V(VDE)                                                    |
| Height (mm)                           | 12                                                                    |
| Standard Colour                       | Green                                                                 |
| Width (mm)                            | 8.45                                                                  |
| Length (mm)                           | 78.32                                                                 |
| Solder Pin Length (mm)                | 4                                                                     |
| PCB Hole Diameter (mm)                | 1.6-1.7                                                               |
| Body Material                         | PA66 V0                                                               |
| Comments                              | Pole sizes / no of ways not shown, please contact us for availability |
| Comments<br>Min Temperature Rating °C | -40                                                                   |
| Max Temperature Rating °C             | 105                                                                   |