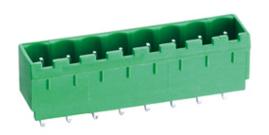

## **DESCRIPTION**

15 Pole PCB mount - Male header Wave - through hole Vertical 5.08mm pitch 16A(UL)/15A(VDE) 300V(UL) 250V(VDE)

Subject to technical modification without notice.

Typographical and other errors do not justify claim for damages.

## **SPECIFICATION**

| Туре                                  | PCB mount - Male header                                               |
|---------------------------------------|-----------------------------------------------------------------------|
| Mounting Type                         | Wave - through hole                                                   |
| Orientation                           | Vertical                                                              |
| Join                                  | Solid body non stackable                                              |
| Pitch (mm)                            | 5.08                                                                  |
| Open/Closed/Screw/Flange              | Closed End                                                            |
| Number of Poles                       | 15                                                                    |
| Max Current (A)                       | 16A(UL)/15A(VDE)                                                      |
| Max Voltage (V)                       | 300V(UL) 250V(VDE)                                                    |
| Height (mm)                           | 12                                                                    |
| Standard Colour                       | Green                                                                 |
| Width (mm)                            | 8.45                                                                  |
| Length (mm)                           | 78.32                                                                 |
| Solder Pin Length (mm)                | 4                                                                     |
| PCB Hole Diameter (mm)                | 1.6-1.7                                                               |
| Body Material                         | PA66 V0                                                               |
| Comments                              | Pole sizes / no of ways not shown, please contact us for availability |
| Comments<br>Min Temperature Rating °C | -40                                                                   |
| Max Temperature Rating °C             | 105                                                                   |