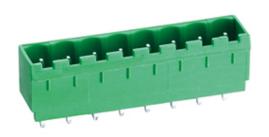

## **DESCRIPTION**

16 Pole PCB mount - Male header Wave - through hole Vertical 5.08mm pitch 16A(UL)/15A(VDE) 300V(UL) 250V(VDE)

Subject to technical modification without notice.

Typographical and other errors do not justify claim for damages.

## **SPECIFICATION**

| Туре                                  | PCB mount - Male header                                               |
|---------------------------------------|-----------------------------------------------------------------------|
| Mounting Type                         | Wave - through hole                                                   |
| Orientation                           | Vertical                                                              |
| Join                                  | Solid body non stackable                                              |
| Pitch (mm)                            | 5.08                                                                  |
| Open/Closed/Screw/Flange              | Closed End                                                            |
| Number of Poles                       | 16                                                                    |
| Max Current (A)                       | 16A(UL)/15A(VDE)                                                      |
| Max Voltage (V)                       | 300V(UL) 250V(VDE)                                                    |
| Height (mm)                           | 12                                                                    |
| Standard Colour                       | Green                                                                 |
| Width (mm)                            | 8.45                                                                  |
| Length (mm)                           | 83.4                                                                  |
| Solder Pin Length (mm)                | 4                                                                     |
| PCB Hole Diameter (mm)                | 1.6-1.7                                                               |
| Body Material                         | PA66 V0                                                               |
| Comments                              | Pole sizes / no of ways not shown, please contact us for availability |
| Comments<br>Min Temperature Rating °C | -40                                                                   |
| Max Temperature Rating °C             | 105                                                                   |