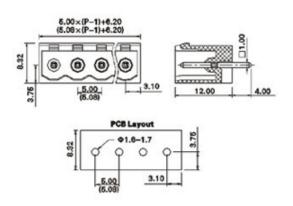

## **SPECIFICATION**

| Туре                                  | PCB mount - Male header                                               |
|---------------------------------------|-----------------------------------------------------------------------|
| Mounting Type                         | Wave - through hole                                                   |
| Orientation                           | Vertical                                                              |
| Join                                  | Solid body non stackable                                              |
| Pitch (mm)                            | 5.08                                                                  |
| Open/Closed/Screw/Flange              | Closed End                                                            |
| Number of Poles                       | 16                                                                    |
| Max Current (A)                       | 16A(UL)/15A(VDE)                                                      |
| Max Voltage (V)                       | 300V(UL) 250V(VDE)                                                    |
| Height (mm)                           | 12                                                                    |
| Standard Colour                       | Green                                                                 |
| Width (mm)                            | 8.45                                                                  |
| Length (mm)                           | 83.4                                                                  |
| Solder Pin Length (mm)                | 4                                                                     |
| PCB Hole Diameter (mm)                | 1.6-1.7                                                               |
| Body Material                         | PA66 V0                                                               |
| Comments                              | Pole sizes / no of ways not shown, please contact us for availability |
| Comments<br>Min Temperature Rating °C | -40                                                                   |
| Max Temperature Rating °C             | 105                                                                   |