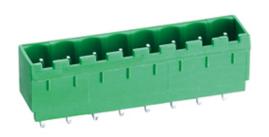

## **DESCRIPTION**

17 Pole PCB mount - Male header Wave - through hole Vertical 5.08mm pitch 16A(UL)/15A(VDE) 300V(UL) 250V(VDE)

Subject to technical modification without notice.

Typographical and other errors do not justify claim for damages.

## **SPECIFICATION**

| Туре                                  | PCB mount - Male header                                               |
|---------------------------------------|-----------------------------------------------------------------------|
| Mounting Type                         | Wave - through hole                                                   |
| Orientation                           | Vertical                                                              |
| Join                                  | Solid body non stackable                                              |
| Pitch (mm)                            | 5.08                                                                  |
| Open/Closed/Screw/Flange              | Closed End                                                            |
| Number of Poles                       | 17                                                                    |
| Max Current (A)                       | 16A(UL)/15A(VDE)                                                      |
| Max Voltage (V)                       | 300V(UL) 250V(VDE)                                                    |
| Height (mm)                           | 12                                                                    |
| Standard Colour                       | Green                                                                 |
| Width (mm)                            | 8.45                                                                  |
| Length (mm)                           | 88.48                                                                 |
| Solder Pin Length (mm)                | 4                                                                     |
| PCB Hole Diameter (mm)                | 1.6-1.7                                                               |
| Body Material                         | PA66 V0                                                               |
| Comments                              | Pole sizes / no of ways not shown, please contact us for availability |
| Comments<br>Min Temperature Rating °C | -40                                                                   |
| Max Temperature Rating °C             | 105                                                                   |