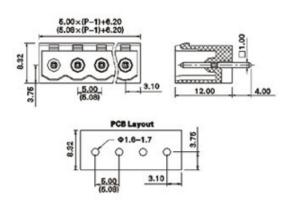

## **SPECIFICATION**

| Туре                                  | PCB mount - Male header                                               |
|---------------------------------------|-----------------------------------------------------------------------|
| Mounting Type                         | Wave - through hole                                                   |
| Orientation                           | Vertical                                                              |
| Join                                  | Solid body non stackable                                              |
| Pitch (mm)                            | 5.08                                                                  |
| Open/Closed/Screw/Flange              | Closed End                                                            |
| Number of Poles                       | 17                                                                    |
| Max Current (A)                       | 16A(UL)/15A(VDE)                                                      |
| Max Voltage (V)                       | 300V(UL) 250V(VDE)                                                    |
| Height (mm)                           | 12                                                                    |
| Standard Colour                       | Green                                                                 |
| Width (mm)                            | 8.45                                                                  |
| Length (mm)                           | 88.48                                                                 |
| Solder Pin Length (mm)                | 4                                                                     |
| PCB Hole Diameter (mm)                | 1.6-1.7                                                               |
| Body Material                         | PA66 V0                                                               |
| Comments                              | Pole sizes / no of ways not shown, please contact us for availability |
| Comments<br>Min Temperature Rating °C | -40                                                                   |
| Max Temperature Rating °C             | 105                                                                   |