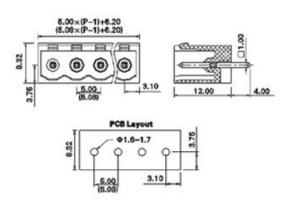

## **SPECIFICATION**

| Туре                                  | PCB mount - Male header                                               |
|---------------------------------------|-----------------------------------------------------------------------|
| Mounting Type                         | Wave - through hole                                                   |
| Orientation                           | Vertical                                                              |
| Join                                  | Solid body non stackable                                              |
| Pitch (mm)                            | 5.08                                                                  |
| Open/Closed/Screw/Flange              | Closed End                                                            |
| Number of Poles                       | 19                                                                    |
| Max Current (A)                       | 16A(UL)/15A(VDE)                                                      |
| Max Voltage (V)                       | 300V(UL) 250V(VDE)                                                    |
| Height (mm)                           | 12                                                                    |
| Standard Colour                       | Green                                                                 |
| Width (mm)                            | 8.45                                                                  |
| Length (mm)                           | 98.64                                                                 |
| Solder Pin Length (mm)                | 4                                                                     |
| PCB Hole Diameter (mm)                | 1.6-1.7                                                               |
| Body Material                         | PA66 V0                                                               |
| Comments                              | Pole sizes / no of ways not shown, please contact us for availability |
| Comments<br>Min Temperature Rating °C | -40                                                                   |
| Max Temperature Rating °C             | 105                                                                   |