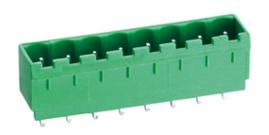

## **DESCRIPTION**

19 Pole PCB mount - Male header Wave - through hole Vertical 5.08mm pitch 16A(UL)/15A(VDE) 300V(UL) 250V(VDE)

Subject to technical modification without notice.

Typographical and other errors do not justify claim for damages.

## **SPECIFICATION**

| Туре                                  | PCB mount - Male header                                               |
|---------------------------------------|-----------------------------------------------------------------------|
| Mounting Type                         | Wave - through hole                                                   |
| Orientation                           | Vertical                                                              |
| Join                                  | Solid body non stackable                                              |
| Pitch (mm)                            | 5.08                                                                  |
| Open/Closed/Screw/Flange              | Closed End                                                            |
| Number of Poles                       | 19                                                                    |
| Max Current (A)                       | 16A(UL)/15A(VDE)                                                      |
| Max Voltage (V)                       | 300V(UL) 250V(VDE)                                                    |
| Height (mm)                           | 12                                                                    |
| Standard Colour                       | Green                                                                 |
| Width (mm)                            | 8.45                                                                  |
| Length (mm)                           | 98.64                                                                 |
| Solder Pin Length (mm)                | 4                                                                     |
| PCB Hole Diameter (mm)                | 1.6-1.7                                                               |
| Body Material                         | PA66 V0                                                               |
| Comments                              | Pole sizes / no of ways not shown, please contact us for availability |
| Comments<br>Min Temperature Rating °C | -40                                                                   |
| Max Temperature Rating °C             | 105                                                                   |