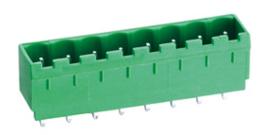

## **DESCRIPTION**

20 Pole PCB mount - Male header Wave - through hole Vertical 5.08mm pitch 16A(UL)/15A(VDE) 300V(UL) 250V(VDE)

Subject to technical modification without notice.

Typographical and other errors do not justify claim for damages.

## **SPECIFICATION**

| Туре                                  | PCB mount - Male header                                               |
|---------------------------------------|-----------------------------------------------------------------------|
| Mounting Type                         | Wave - through hole                                                   |
| Orientation                           | Vertical                                                              |
| Join                                  | Solid body non stackable                                              |
| Pitch (mm)                            | 5.08                                                                  |
| Open/Closed/Screw/Flange              | Closed End                                                            |
| Number of Poles                       | 20                                                                    |
| Max Current (A)                       | 16A(UL)/15A(VDE)                                                      |
| Max Voltage (V)                       | 300V(UL) 250V(VDE)                                                    |
| Height (mm)                           | 12                                                                    |
| Standard Colour                       | Green                                                                 |
| Width (mm)                            | 8.45                                                                  |
| Length (mm)                           | 103.72                                                                |
| Solder Pin Length (mm)                | 4                                                                     |
| PCB Hole Diameter (mm)                | 1.6-1.7                                                               |
| Body Material                         | PA66 V0                                                               |
| Comments                              | Pole sizes / no of ways not shown, please contact us for availability |
| Comments<br>Min Temperature Rating °C | -40                                                                   |
| Max Temperature Rating °C             | 105                                                                   |