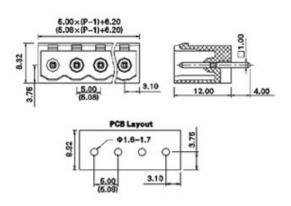

## **SPECIFICATION**

| Туре                                  | PCB mount - Male header                                               |
|---------------------------------------|-----------------------------------------------------------------------|
| Mounting Type                         | Wave - through hole                                                   |
| Orientation                           | Vertical                                                              |
| Join                                  | Solid body non stackable                                              |
| Pitch (mm)                            | 5.08                                                                  |
| Open/Closed/Screw/Flange              | Closed End                                                            |
| Number of Poles                       | 20                                                                    |
| Max Current (A)                       | 16A(UL)/15A(VDE)                                                      |
| Max Voltage (V)                       | 300V(UL) 250V(VDE)                                                    |
| Height (mm)                           | 12                                                                    |
| Standard Colour                       | Green                                                                 |
| Width (mm)                            | 8.45                                                                  |
| Length (mm)                           | 103.72                                                                |
| Solder Pin Length (mm)                | 4                                                                     |
| PCB Hole Diameter (mm)                | 1.6-1.7                                                               |
| Body Material                         | PA66 V0                                                               |
| Comments                              | Pole sizes / no of ways not shown, please contact us for availability |
| Comments<br>Min Temperature Rating °C | -40                                                                   |
| Max Temperature Rating °C             | 105                                                                   |