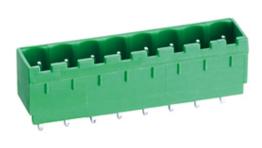

## Pluggable Pin Header (Male) -Single Row PCB Header

#### DESCRIPTION

21 Pole PCB mount - Male header Wave - through hole Vertical 5.08mm pitch 16A(UL)/15A(VDE) 300V(UL) 250V(VDE)

Subject to technical modification without notice. Typographical and other errors do not justify claim for damages.

#### **SPECIFICATION**

| Туре                                  | PCB mount - Male header                                               |
|---------------------------------------|-----------------------------------------------------------------------|
| Mounting Type                         | Wave - through hole                                                   |
| Orientation                           | Vertical                                                              |
| Join                                  | Solid body non stackable                                              |
| Pitch (mm)                            | 5.08                                                                  |
| Open/Closed/Screw/Flange              | Closed End                                                            |
| Number of Poles                       | 21                                                                    |
| Max Current (A)                       | 16A(UL)/15A(VDE)                                                      |
| Max Voltage (V)                       | 300V(UL) 250V(VDE)                                                    |
| Height (mm)                           | 12                                                                    |
| Standard Colour                       | Green                                                                 |
| Width (mm)                            | 8.45                                                                  |
| Length (mm)                           | 108.8                                                                 |
| Solder Pin Length (mm)                | 4                                                                     |
| PCB Hole Diameter (mm)                | 1.6-1.7                                                               |
| Body Material                         | PA66 V0                                                               |
| Commente                              | Pole sizes / no of ways not shown, please contact us for availability |
| Comments<br>Min Temperature Rating °C | -40                                                                   |
| Max Temperature Rating °C             | 105                                                                   |