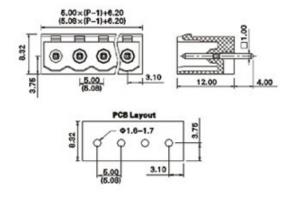

#### **SPECIFICATION**

| Туре                                  | PCB mount - Male header                                               |
|---------------------------------------|-----------------------------------------------------------------------|
| Mounting Type                         | Wave - through hole                                                   |
| Orientation                           | Vertical                                                              |
| Join                                  | Solid body non stackable                                              |
| Pitch (mm)                            | 5.08                                                                  |
| Open/Closed/Screw/Flange              | Closed End                                                            |
| Number of Poles                       | 21                                                                    |
| Max Current (A)                       | 16A(UL)/15A(VDE)                                                      |
| Max Voltage (V)                       | 300V(UL) 250V(VDE)                                                    |
| Height (mm)                           | 12                                                                    |
| Standard Colour                       | Green                                                                 |
| Width (mm)                            | 8.45                                                                  |
| Length (mm)                           | 108.8                                                                 |
| Solder Pin Length (mm)                | 4                                                                     |
| PCB Hole Diameter (mm)                | 1.6-1.7                                                               |
| Body Material                         | PA66 V0                                                               |
| Commente                              | Pole sizes / no of ways not shown, please contact us for availability |
| Comments<br>Min Temperature Rating °C | -40                                                                   |
| Max Temperature Rating °C             | 105                                                                   |