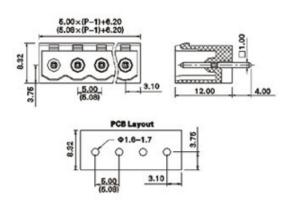

## **SPECIFICATION**

| Туре                                  | PCB mount - Male header                                               |
|---------------------------------------|-----------------------------------------------------------------------|
| Mounting Type                         | Wave - through hole                                                   |
| Orientation                           | Vertical                                                              |
| Join                                  | Solid body non stackable                                              |
| Pitch (mm)                            | 5.08                                                                  |
| Open/Closed/Screw/Flange              | Closed End                                                            |
| Number of Poles                       | 22                                                                    |
| Max Current (A)                       | 16A(UL)/15A(VDE)                                                      |
| Max Voltage (V)                       | 300V(UL) 250V(VDE)                                                    |
| Height (mm)                           | 12                                                                    |
| Standard Colour                       | Green                                                                 |
| Width (mm)                            | 8.45                                                                  |
| Length (mm)                           | 113.88                                                                |
| Solder Pin Length (mm)                | 4                                                                     |
| PCB Hole Diameter (mm)                | 1.6-1.7                                                               |
| Body Material                         | PA66 V0                                                               |
| Comments                              | Pole sizes / no of ways not shown, please contact us for availability |
| Comments<br>Min Temperature Rating °C | -40                                                                   |
| Max Temperature Rating °C             | 105                                                                   |