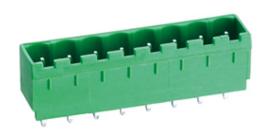

## **DESCRIPTION**

22 Pole PCB mount - Male header Wave - through hole Vertical 5.08mm pitch 16A(UL)/15A(VDE) 300V(UL) 250V(VDE)

Subject to technical modification without notice.

Typographical and other errors do not justify claim for damages.

## **SPECIFICATION**

| Туре                                  | PCB mount - Male header                                               |
|---------------------------------------|-----------------------------------------------------------------------|
| Mounting Type                         | Wave - through hole                                                   |
| Orientation                           | Vertical                                                              |
| Join                                  | Solid body non stackable                                              |
| Pitch (mm)                            | 5.08                                                                  |
| Open/Closed/Screw/Flange              | Closed End                                                            |
| Number of Poles                       | 22                                                                    |
| Max Current (A)                       | 16A(UL)/15A(VDE)                                                      |
| Max Voltage (V)                       | 300V(UL) 250V(VDE)                                                    |
| Height (mm)                           | 12                                                                    |
| Standard Colour                       | Green                                                                 |
| Width (mm)                            | 8.45                                                                  |
| Length (mm)                           | 113.88                                                                |
| Solder Pin Length (mm)                | 4                                                                     |
| PCB Hole Diameter (mm)                | 1.6-1.7                                                               |
| Body Material                         | PA66 V0                                                               |
| Comments                              | Pole sizes / no of ways not shown, please contact us for availability |
| Comments<br>Min Temperature Rating °C | -40                                                                   |
| Max Temperature Rating °C             | 105                                                                   |