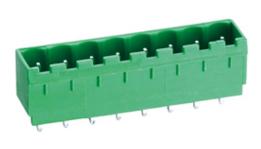

## Pluggable Pin Header (Male) -Single Row PCB Header

#### DESCRIPTION

23 Pole PCB mount - Male header Wave - through hole Vertical 5.08mm pitch 16A(UL)/15A(VDE) 300V(UL) 250V(VDE)

Subject to technical modification without notice. Typographical and other errors do not justify claim for damages.

#### **SPECIFICATION**

| Туре                                  | PCB mount - Male header                                               |
|---------------------------------------|-----------------------------------------------------------------------|
| Mounting Type                         | Wave - through hole                                                   |
| Orientation                           | Vertical                                                              |
| Join                                  | Solid body non stackable                                              |
| Pitch (mm)                            | 5.08                                                                  |
| Open/Closed/Screw/Flange              | Closed End                                                            |
| Number of Poles                       | 23                                                                    |
| Max Current (A)                       | 16A(UL)/15A(VDE)                                                      |
| Max Voltage (V)                       | 300V(UL) 250V(VDE)                                                    |
| Height (mm)                           | 12                                                                    |
| Standard Colour                       | Green                                                                 |
| Width (mm)                            | 8.45                                                                  |
| Length (mm)                           | 118.96                                                                |
| Solder Pin Length (mm)                | 4                                                                     |
| PCB Hole Diameter (mm)                | 1.6-1.7                                                               |
| Body Material                         | PA66 V0                                                               |
| Commente                              | Pole sizes / no of ways not shown, please contact us for availability |
| Comments<br>Min Temperature Rating °C | -40                                                                   |
| Max Temperature Rating °C             | 105                                                                   |