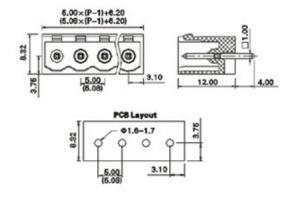

#### **SPECIFICATION**

| Туре                                  | PCB mount - Male header                                               |
|---------------------------------------|-----------------------------------------------------------------------|
| Mounting Type                         | Wave - through hole                                                   |
| Orientation                           | Vertical                                                              |
| Join                                  | Solid body non stackable                                              |
| Pitch (mm)                            | 5.08                                                                  |
| Open/Closed/Screw/Flange              | Closed End                                                            |
| Number of Poles                       | 23                                                                    |
| Max Current (A)                       | 16A(UL)/15A(VDE)                                                      |
| Max Voltage (V)                       | 300V(UL) 250V(VDE)                                                    |
| Height (mm)                           | 12                                                                    |
| Standard Colour                       | Green                                                                 |
| Width (mm)                            | 8.45                                                                  |
| Length (mm)                           | 118.96                                                                |
| Solder Pin Length (mm)                | 4                                                                     |
| PCB Hole Diameter (mm)                | 1.6-1.7                                                               |
| Body Material                         | PA66 V0                                                               |
| Commente                              | Pole sizes / no of ways not shown, please contact us for availability |
| Comments<br>Min Temperature Rating °C | -40                                                                   |
| Max Temperature Rating °C             | 105                                                                   |